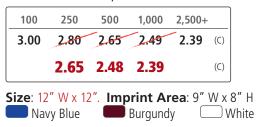

## **#949** Clear Vinyl Stadium Compliant

Cinch Pack Backpack 12" W x 12"

## **#941** Tall Clear Drawstring

Cinch Pack Backpack 13" W x 16"

| 100  | 250  | 500  | 1,000 | 2,500+ |     |
|------|------|------|-------|--------|-----|
| 3.25 | 3.09 | 2.99 | 2.89  | 2.79   | (C) |
|      | 2.99 | 2.89 | 2.79  |        | (C) |